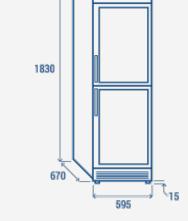

# PRODUCT DIMENSIONS

### **TECHNICAL SPECIFICATIONS** Capacity 350 L Temperature K1 (0°C~+7°C) Consumption 2.3 kWh/24h Rated Power 325 W Noise level 54.1 dB(A) Net Weight 77 Kg Gross Weight 86.5 Kg External Dimensions (WxDxH mm) 595x670x1830 555x410x1580 Internal Dimensions (WxDxH mm) Packaging dimensions (WxDxH mm) 665x685x1990 Loading quantities 20'/40'/40'HQ 24/54/54