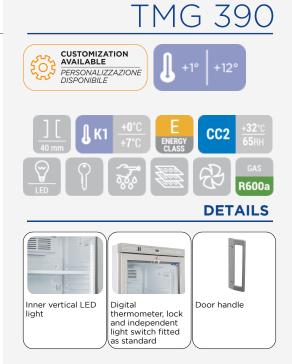

# **GENERAL FEATURES**

| 350 Lt. Upright drink cooler (SPLIT DOOR)                     | • |
|---------------------------------------------------------------|---|
| External in white coated plate, white thermoformed internally | • |
| Roll-bond evaporator system with fan assisted cooling         | • |
| Manual Defrost                                                | • |
| Foaming Agent Cyclopentane (40mm per side - CFC Free)         | • |
| Mechanical thermostat                                         | • |
| Analog thermometer                                            | • |
| Removable Gasket                                              | • |
| Adjustable shelves: 5 Pcs                                     | • |
| Double layer safety tempered glass                            | • |
| Lock fitted as standard and external aluminium square handle  | • |
| Inner vertical LED light (with independent switch)            | • |
| N.2 Adjustable feet + N.2 Rollers at the back                 | • |
| Energy efficiency class: E                                    | • |
|                                                               |   |